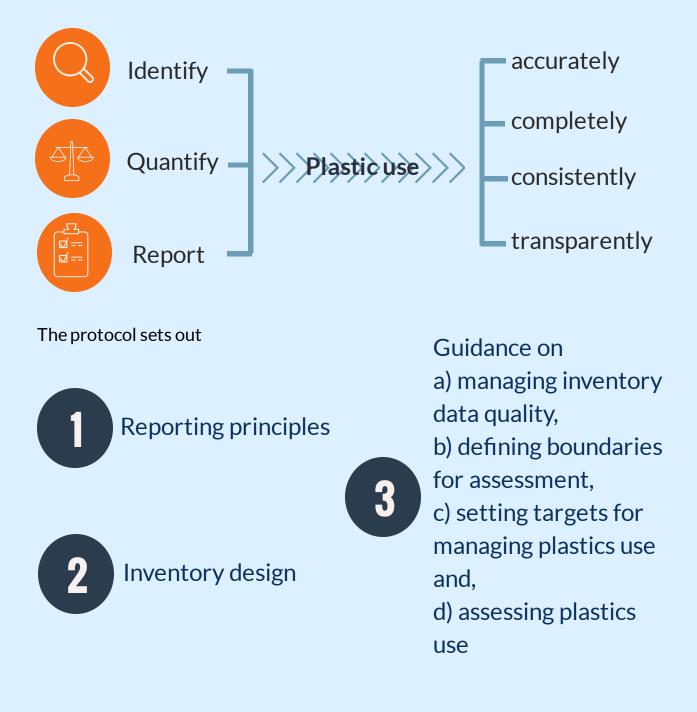

### Plastics-use Protocol: Assessment and Verification (also applicable to singleuse plastics)

Identify

Record

Assess

Verify

Certify

About a third of all plastics produced worldwide is in the form of single-use products and packaging. Reductions in plastics use and improved plastic waste management are the focus of policy and regulation in most countries, including India. There is an imperative for users of plastics (whether single-use or otherwise) to quantify and report plastic use/waste management, but well-intentioned efforts are not standardized or certifiable.

#### **About the Protocol**

The Confederation of Indian Industry is developing a Plastics-use Protocol to help businesses and other organizations:

The Plastics-use Protocol, which is the culmination of consultations and dialogue with different stakeholders, will help companies and other organizations in certifying their plastic footprint; it can also be used to certify an organization as being (single-use) plastics free.